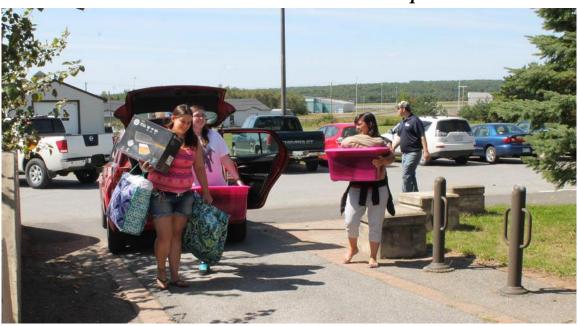

NMCC Dean of Students Bill Egeler (far right) helps two students unload their vehicles and move into their home for the year in NMCC's Washington Hall. He was one of many staff and student leaders who greeted resident students and lent a hand with moving in.